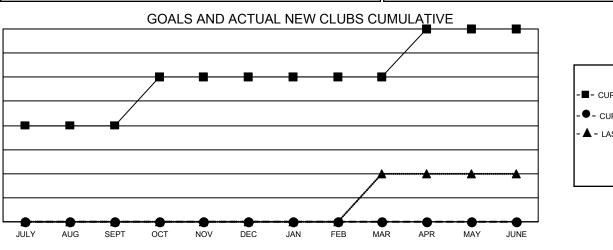

## GMT MONTHLY MEMBERSHIP PROGRESS REPORT Results as of: 8/31/2024

**Multiple District 3** 

LOCATION: OKLAHOMA

GMT: OPEN

GMT CA 1

| Clubs                 |               |           |               | Members<br>RESULTS FOR 2024-2025 |                        |                         |                                                    |
|-----------------------|---------------|-----------|---------------|----------------------------------|------------------------|-------------------------|----------------------------------------------------|
| RESULTS FOR 2024-2025 |               |           |               |                                  |                        |                         |                                                    |
| QUARTER               | NEW CLUB GOAL | NEW CLUBS | DROPPED CLUBS | QUARTER                          | BER GROWTH NET<br>GOAL | MEMBER GROWTH<br>ACTUAL | DROPPED<br>MEMBERS ACTUAL<br>(including transfers) |
| JULY/AUG/SEPT         | 2             | 0         | 1             | JULY/AUG/SEPT                    | 32                     | 47                      | 43                                                 |
| OCT/NOV/DEC           | 1             | 0         | 0             | OCT/NOV/DEC                      | 35                     | 0                       | 0                                                  |
| JAN/FEB/MAR           | 0             | 0         | 0             | JAN/FEB/MAR                      | 37                     | 0                       | 0                                                  |
| APR/MAY/JUNE          | 1             | 0         | 0             | APR/MAY/JUNE                     | 37                     | 0                       | 0                                                  |

- CURRENT YEAR ACTUAL NEW CLUBS

▲ - LAST YEAR ACTUAL NEW CLUBS