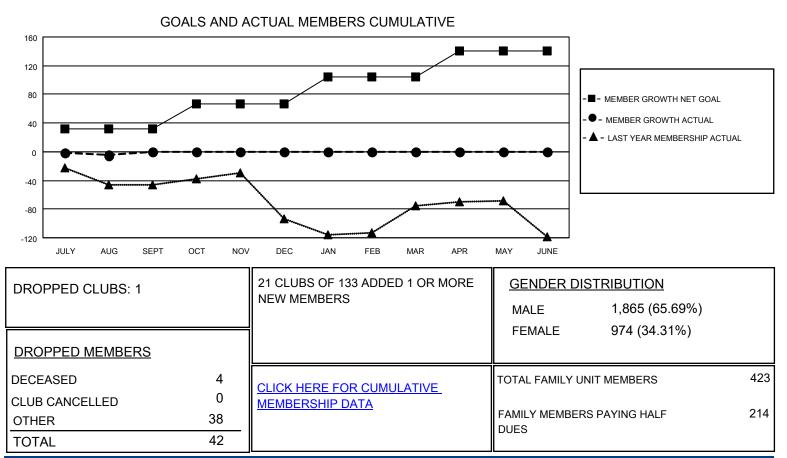

## GMT MONTHLY MEMBERSHIP PROGRESS REPORT Results as of: 8/31/2024

**Multiple District 3** 

LOCATION: OKLAHOMA

GMT: OPEN

GMT CA 1

| Clubs                 |               |           |               | Members<br>RESULTS FOR 2024-2025 |                        |                         |                                                    |
|-----------------------|---------------|-----------|---------------|----------------------------------|------------------------|-------------------------|----------------------------------------------------|
| RESULTS FOR 2024-2025 |               |           |               |                                  |                        |                         |                                                    |
| QUARTER               | NEW CLUB GOAL | NEW CLUBS | DROPPED CLUBS | QUARTER                          | BER GROWTH NET<br>GOAL | MEMBER GROWTH<br>ACTUAL | DROPPED<br>MEMBERS ACTUAL<br>(including transfers) |
| JULY/AUG/SEPT         | 2             | 0         | 1             | JULY/AUG/SEPT                    | 32                     | 47                      | 43                                                 |
| OCT/NOV/DEC           | 1             | 0         | 0             | OCT/NOV/DEC                      | 35                     | 0                       | 0                                                  |
| JAN/FEB/MAR           | 0             | 0         | 0             | JAN/FEB/MAR                      | 37                     | 0                       | 0                                                  |
| APR/MAY/JUNE          | 1             | 0         | 0             | APR/MAY/JUNE                     | 37                     | 0                       | 0                                                  |